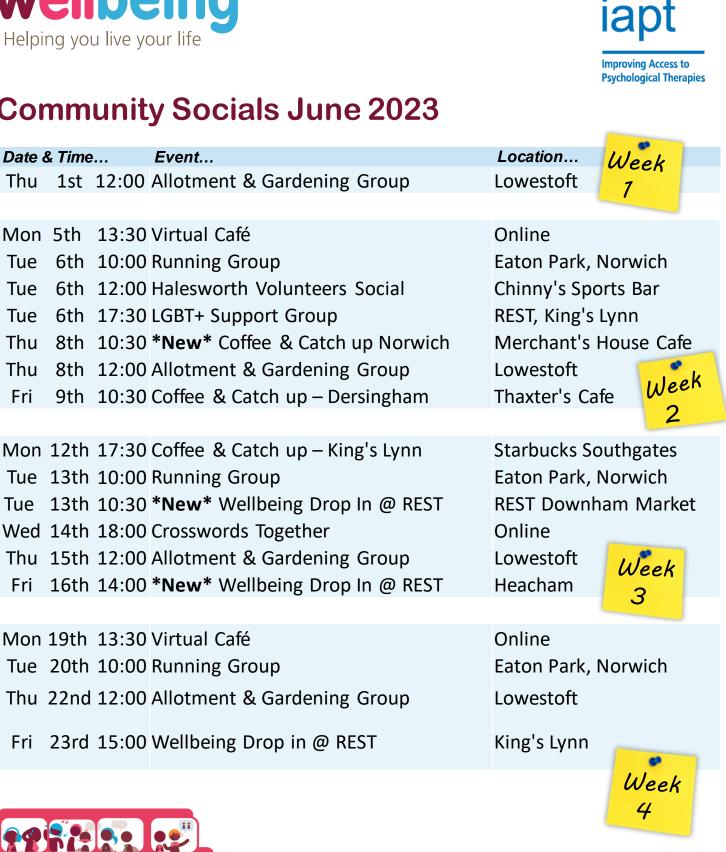

Thu

Tue

Fri

## **Community Socials June 2023**



Socials continue on the next page...

f <u>facebook.com/WellbeingNorfolkandWaveneySocials</u> twitter.com/WellbeingSocia1 wellbeingnands.co.uk/norfolk/social-events/







## **Community Socials June 2023**

## Socials continued...

| Date & | Time |       | Event                                                        | Location            |
|--------|------|-------|--------------------------------------------------------------|---------------------|
| Tue    | 27th | 10:00 | Running Group                                                | Eaton Park, Norwich |
| Tue    | 27th | 13:00 | Mindful Colouring with Realise<br>Futures (booking required) | Lowestoft Library   |
| Tue    | 27th | 15:00 | Mindful Colouring (booking required)                         | REST Norwich        |
| Wed